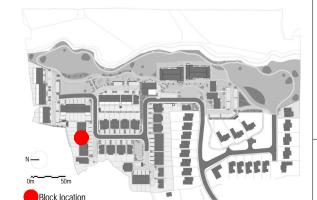

10. Boundary treatment - in arrordance with Radharc layout.

11. Side Gate - Treated and painted timber gate and fence to side passages of dwellings. NOTES \*Levels on this sheet taken from temporary benchmark at 0.0. \*Please refer to Site Plan for unit Ground Floor Levels and North Point Location.