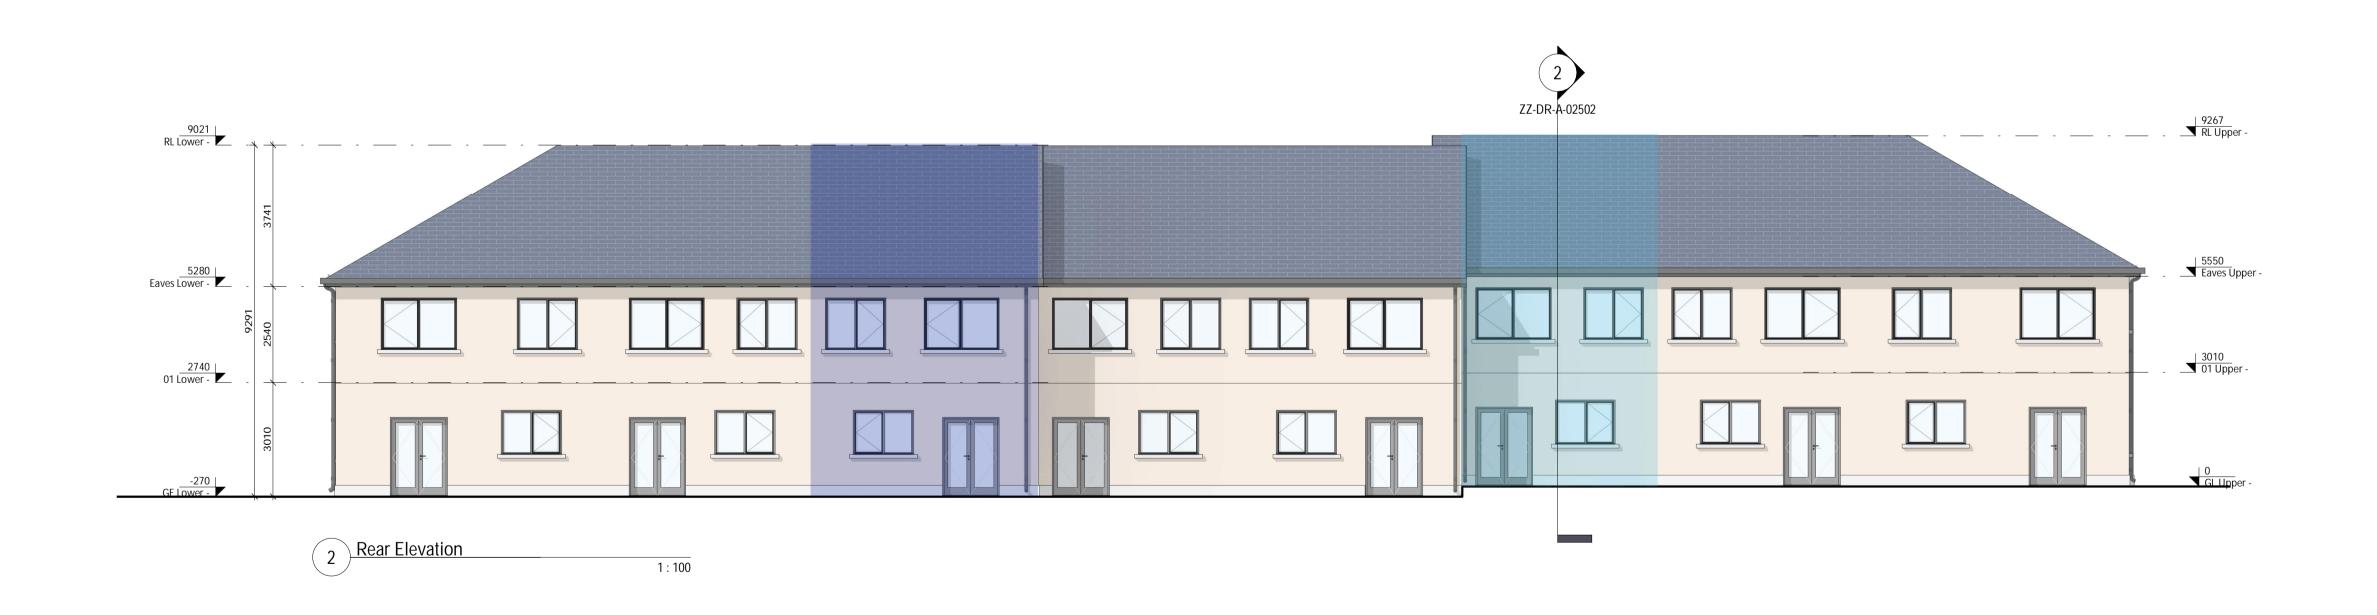

BY LEGEND Selected roof tiles to pitched roof.
 Sand Cement Render finish. 3. Selected natural stone Selected natural storic
 Selected natural or reconstituted stone door surround.
 Selected natural or reconstituted stone string detail. 6. Black UPVC composite front door. 7. Selected grey colour finish to UPVC windows and patio doors. 8. Metal roof to bay windows. 9. Front driveways - to be finished in gravel and paving, refer to Radharc layout.

10. Boundary treatment - in arrordance with Radharc layout.

11. Side Gate - Treated and painted timber gate and fence to side passages of dwellings. NOTES \*Levels on this sheet taken from temporary benchmark at 0.0. \*Please refer to Site Plan for unit Ground Floor Levels and North Point Location.

07/10/2020 10:55:24

TERRACE TYPE T4 - FRONT & REAR ELEVATIONS (PART V) Sheet No.: 924-MDO-T4-ZZ-DR-A-05501 

BEARNA RESIDENTIAL DEVELOPMENT

**BURKEWAY HOMES LTD** 

MC CAULEY DAYE O'CONNELL
A R C H I T E C T S