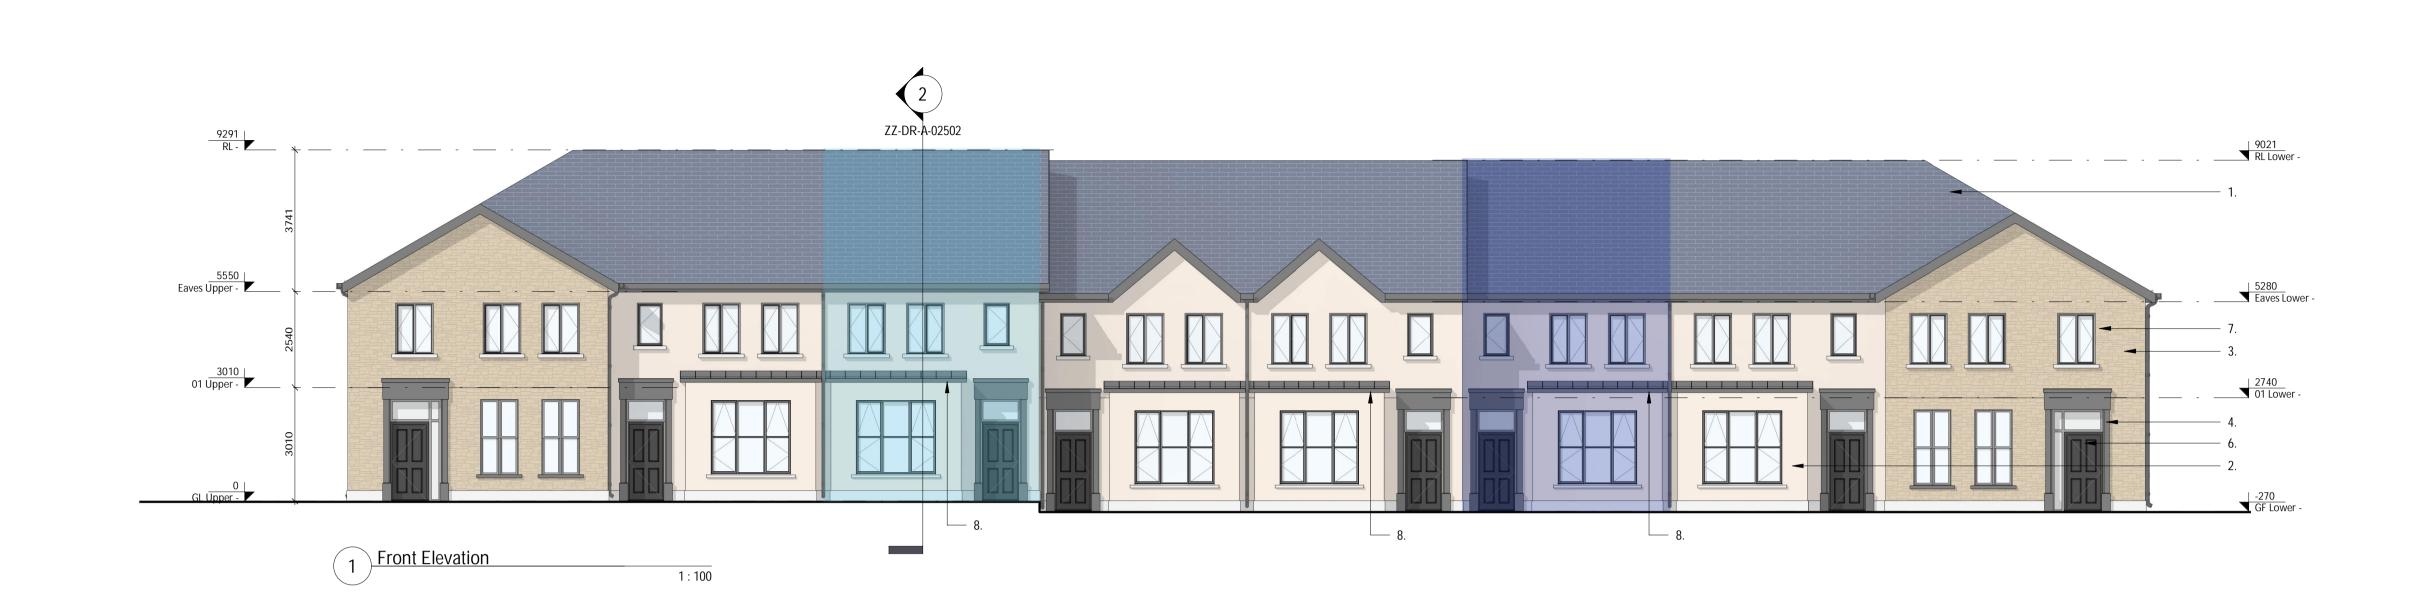

BY LEGEND Selected roof tiles to pitched roof.
 Sand Cement Render finish. 3. Selected natural stone Selected natural storic
 Selected natural or reconstituted stone door surround.
 Selected natural or reconstituted stone string detail. 6. Black UPVC composite front door. 7. Selected grey colour finish to UPVC windows and patio doors. 8. Metal roof to bay windows. 9. Front driveways - to be finished in gravel and paving, refer to Radharc layout.

10. Boundary treatment - in arrordance with Radharc layout.

11. Side Gate - Treated and painted timber gate and fence to side passages of dwellings. NOTES \*Levels on this sheet taken from temporary benchmark at 0.0. \*Please refer to Site Plan for unit Ground Floor Levels and North Point Location.

07/10/2020 10:55:24

TERRACE TYPE T4 - FRONT & REAR ELEVATIONS (PART V) Sheet No.: 924-MDO-T4-ZZ-DR-A-05501 

BEARNA RESIDENTIAL DEVELOPMENT

**BURKEWAY HOMES LTD** 

MC CAULEY DAYE O'CONNELL
A R C H I T E C T S